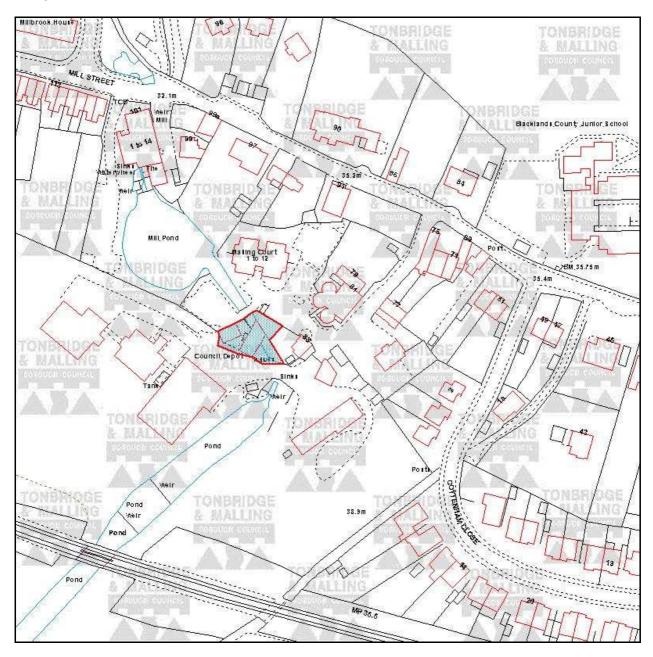

## TM/06/03106/RD

39 Upper Mill East Malling West Malling Kent ME19 6BF

Details of ragstone walling submitted pursuant to condition 10 of planning permission TM/05/00405/FL: Change of use and alterations/refurbishment to form a pair of semi-detached dwellings with a detached garage and partial details of refurbishment submitted pursuant to condition 3 of planning permission TM/01/03099/FL: residential development comprising 63 new build and 2 refurbished dwellings and associated external works, access, landscaping, parking, garaging and traffic management proposals